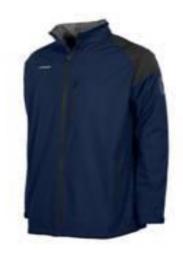

## Volunteer Kit Order 2023/24

First, polo shirt - Navy

First, T shirt - Navy

First, Full zip top - Navy

Prime, all season jacket - navy/black (water repellent & fleece lining)

Field, all weather jacket - navy (water repellent & hood in collar)