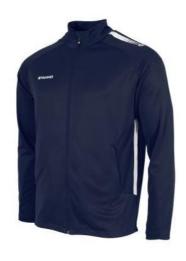

## Volunteer Kit Order 2023/24

First, polo shirt - Navy

First, T shirt - Navy

First, Full zip top - Navy

Prime, all season jacket - navy/black (water repellent & fleece lining)

Field, all weather jacket - navy (water repellent & hood in collar)