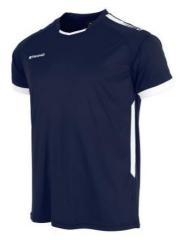

## Volunteer Kit Order 2023/24

First, polo shirt - Navy

First, T shirt - Navy

First, Full zip top - Navy

Prime, all season jacket - navy/black (water repellent & fleece lining)

Field, all weather jacket - navy (water repellent & hood in collar)