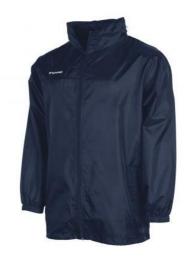

## Volunteer Kit Order 2023/24

First, polo shirt - Navy

First, T shirt - Navy

First, Full zip top - Navy

Prime, all season jacket - navy/black (water repellent & fleece lining)

Field, all weather jacket - navy (water repellent & hood in collar)