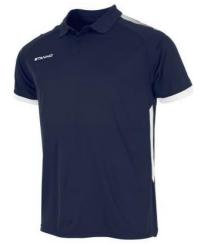

## Volunteer Kit Order 2023/24

First, polo shirt - Navy

First, T shirt - Navy

First, Full zip top - Navy

Prime, all season jacket - navy/black (water repellent & fleece lining)

Field, all weather jacket - navy (water repellent & hood in collar)